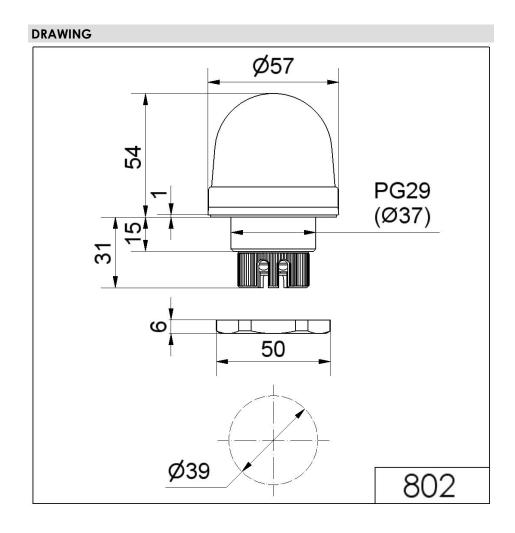

## Flashing Beacon EM 115VAC RD

| MECHANICAL DATA              |                             |
|------------------------------|-----------------------------|
| Height                       | 85 mm                       |
| Diameter                     | 57 mm                       |
| Materials                    | PC<br>PC/ABS                |
| Dome colour                  | Red                         |
| Housing colour               | Black                       |
| Protection category          | IP65                        |
| Connection                   | Screw terminals             |
| cross-sectional area maximum | 1,50mm <sup>2</sup> / 16AWG |
| Cable entry                  | Through hole                |
| Cable entry maximum          | d = 9 mm                    |
| Tension relief               | Present (conforms to VDE)   |
| Type of fixing               | Built-in mounting           |
| Working temperature minimum  | -20°C                       |
| Working temperature maximum  | +50°C                       |
| Weight with packaging        | 93 g                        |
| Product weight               | 73 g                        |